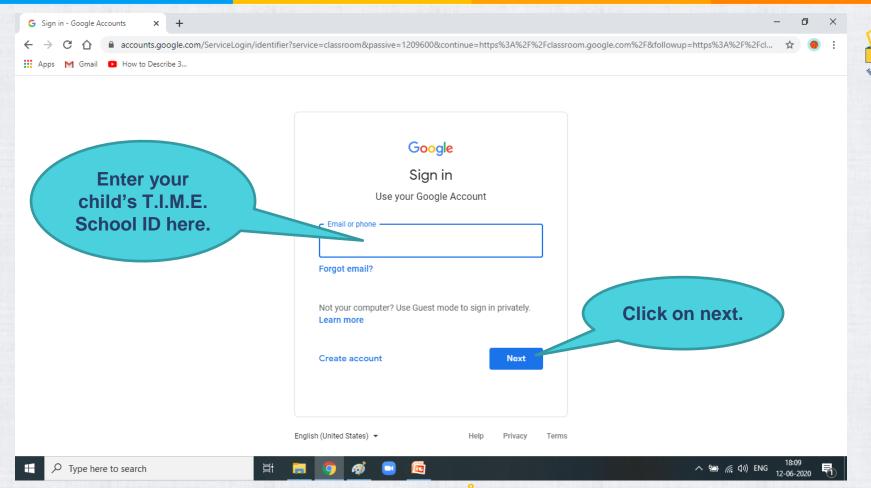

## LOGIN TO GOOGLE CLASSROOM USING

## T.I.M.E. SCHOOL E-MAIL ID

Sign out off all the g-mail accounts before doing this – it would be more easy to do it.

TIME

SCHOOL