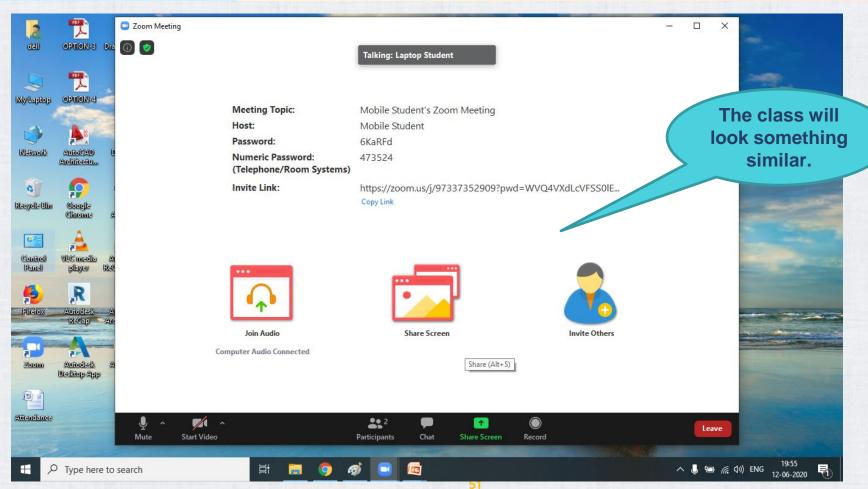

## LOGIN TO ZOOM USING

## T.I.M.E. SCHOOL E-MAIL ID

Uninstall and Install Zoom before doing this – it would be more easy to do it.

© 2020 T.I.M.E. School. All rights reserved.

24

© 2020 T.I.M.E. School. All rights reserved.

SCHOOL