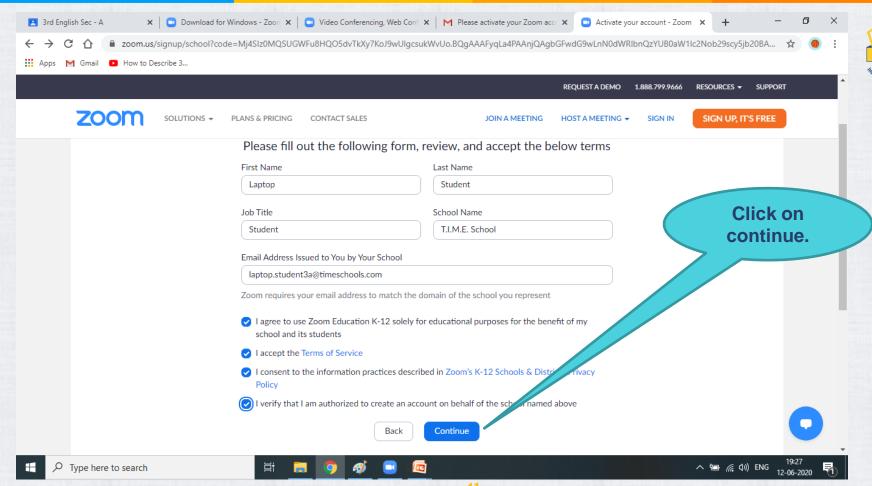

## LOGIN TO ZOOM USING

## T.I.M.E. SCHOOL E-MAIL ID

Uninstall and Install Zoom before doing this – it would be more easy to do it.

© 2020 T.I.M.E. School. All rights reserved.

24

© 2020 T.I.M.E. School. All rights reserved.

SCHOOL