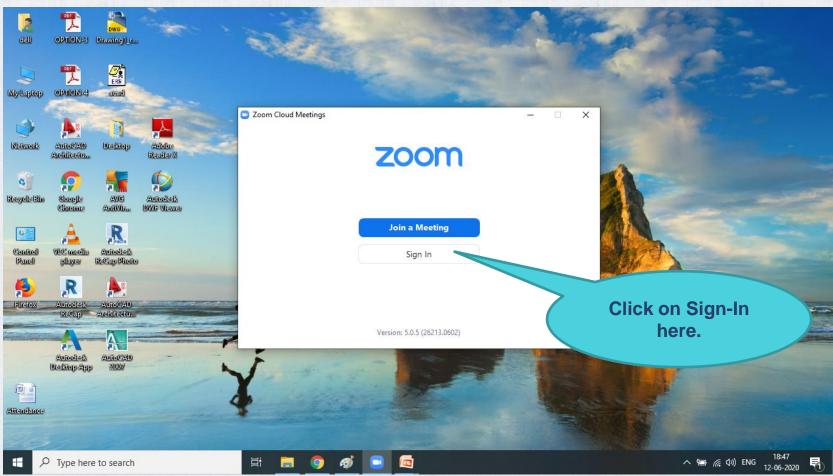

## T.I.M.E. SCHOOL E-MAIL ID

Uninstall and Install Zoom before doing this – it would be more easy to do it.

© 2020 T.I.M.E. School. All rights reserved.

24

© 2020 T.I.M.E. School. All rights reserved.

SCHOOL