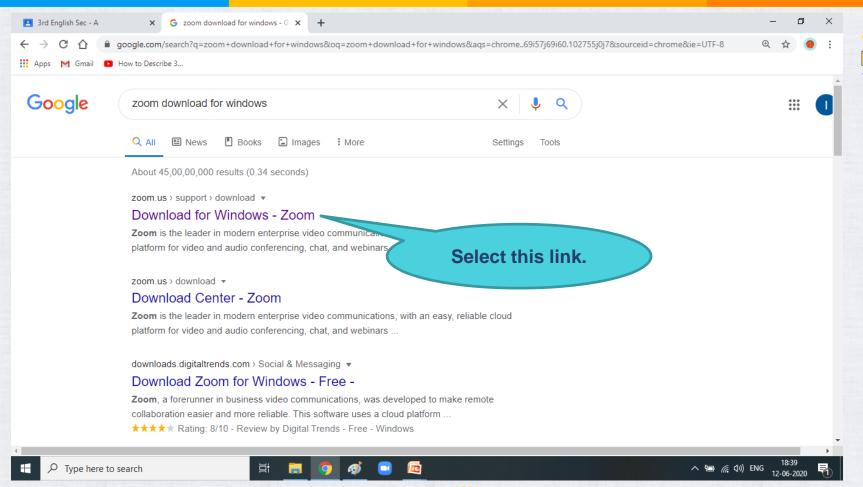

## LOGIN TO ZOOM USING

## T.I.M.E. SCHOOL E-MAIL ID

Uninstall and Install Zoom before doing this – it would be more easy to do it.

© 2020 T.I.M.E. School. All rights reserved.

24

© 2020 T.I.M.E. School. All rights reserved.

SCHOOL