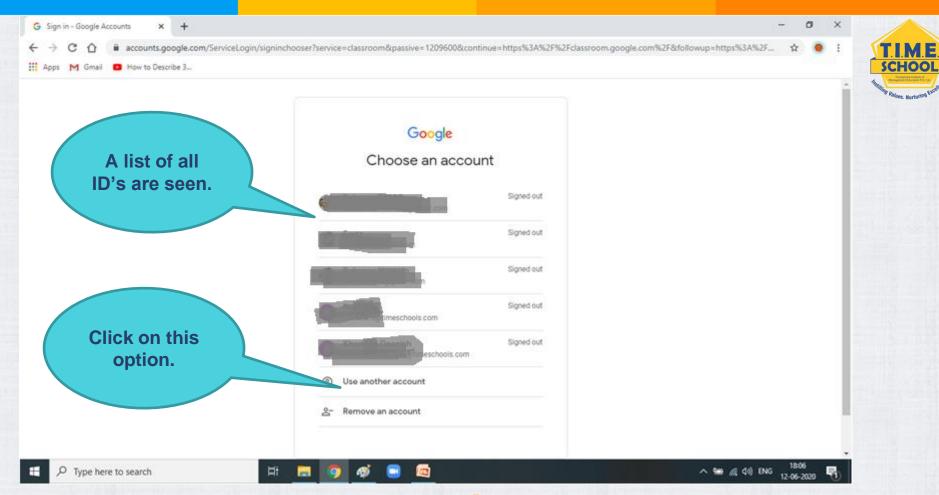

## LOGIN TO GOOGLE CLASSROOM USING

## T.I.M.E. SCHOOL E-MAIL ID

Sign out off all the g-mail accounts before doing this – it would be more easy to do it.

TIME

SCHOOL