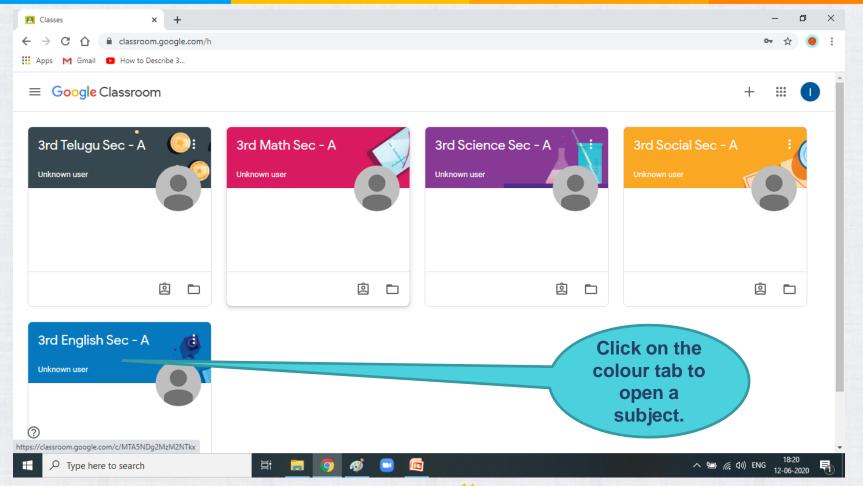

- >Where to find your child's T.I.M.E. School e-mail ID.
- >How to login to GOOGLE CLASSROOM using your child's T.I.M.E. School e-mail ID (Using Desktop).
- >How to attend live classes on ZOOM APP using child's T.I.M.E. School ID (Using Desktop).