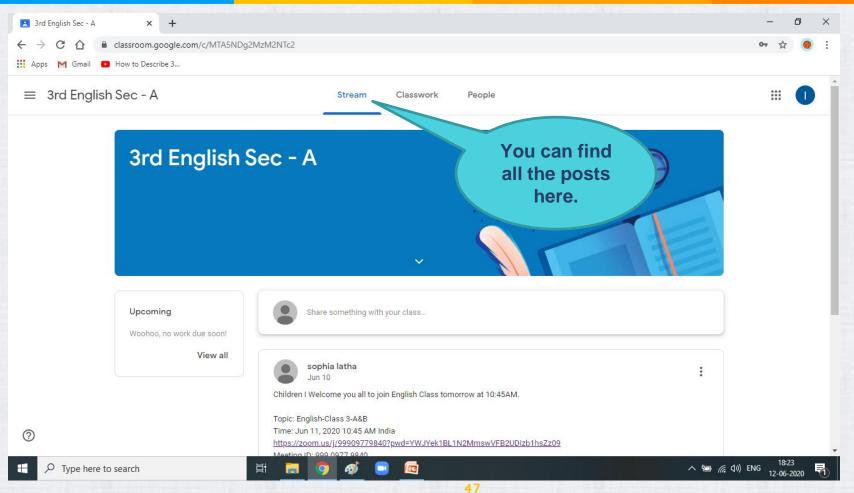

- >Where to find your child's T.I.M.E. School e-mail ID.
- >How to login to GOOGLE CLASSROOM using your child's T.I.M.E. School e-mail ID (Using Desktop).
- >How to attend live classes on ZOOM APP using child's T.I.M.E. School ID (Using Desktop).