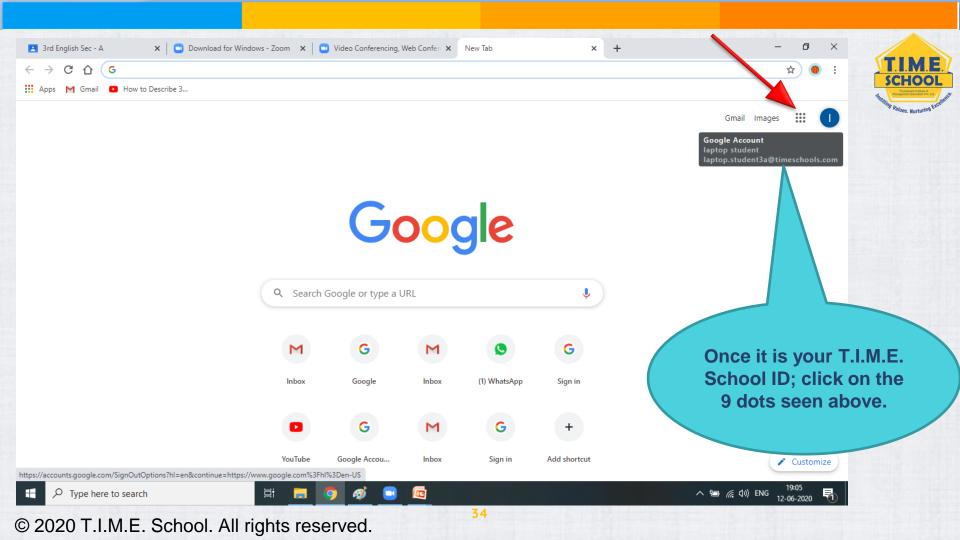

## T.I.M.E. SCHOOL E-MAIL ID

Sign out off all the g-mail accounts before doing this – it would be more easy to do it.

TIME

SCHOOL