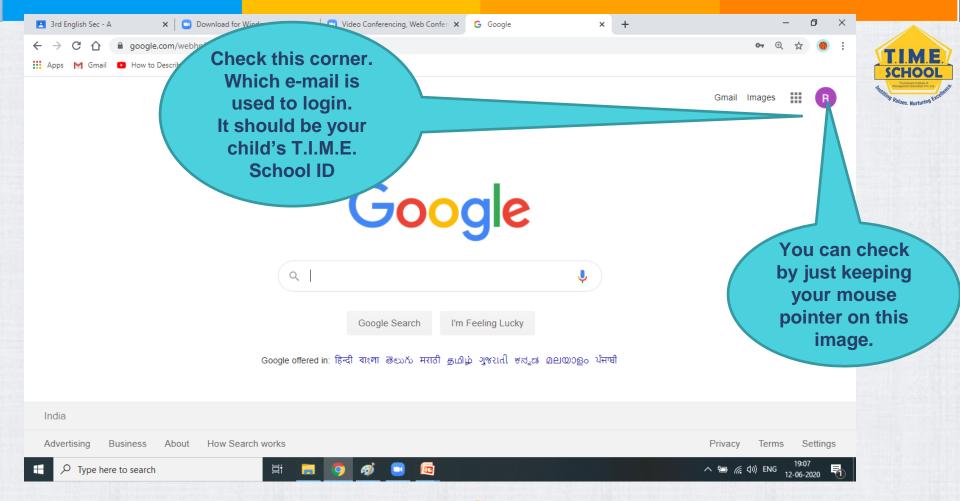

## LOGIN TO ZOOM USING

## T.I.M.E. SCHOOL E-MAIL ID

Uninstall and Install Zoom before doing this – it would be more easy to do it.

© 2020 T.I.M.E. School. All rights reserved.

24

© 2020 T.I.M.E. School. All rights reserved.

SCHOOL