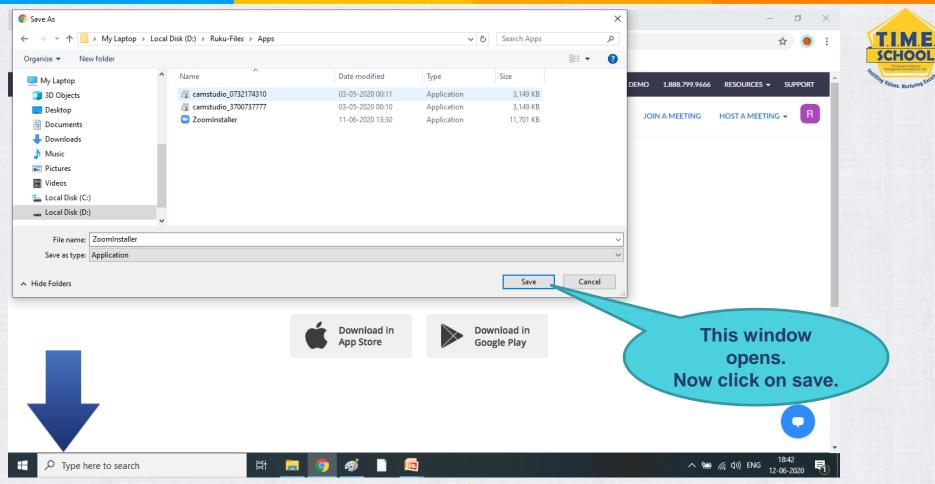

## LOGIN TO ZOOM USING

## T.I.M.E. SCHOOL E-MAIL ID

Uninstall and Install Zoom before doing this – it would be more easy to do it.

© 2020 T.I.M.E. School. All rights reserved.

24

© 2020 T.I.M.E. School. All rights reserved.

SCHOOL