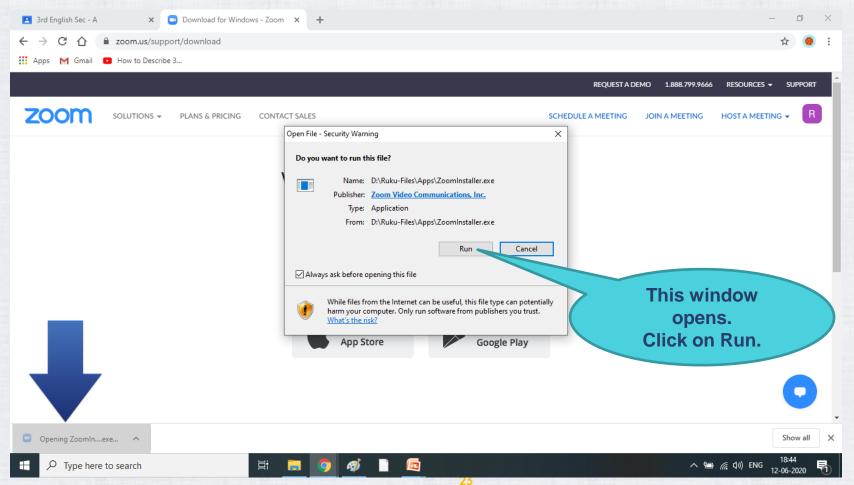

## LOGIN TO ZOOM USING

## T.I.M.E. SCHOOL E-MAIL ID

Uninstall and Install Zoom before doing this – it would be more easy to do it.

© 2020 T.I.M.E. School. All rights reserved.

24

© 2020 T.I.M.E. School. All rights reserved.

SCHOOL