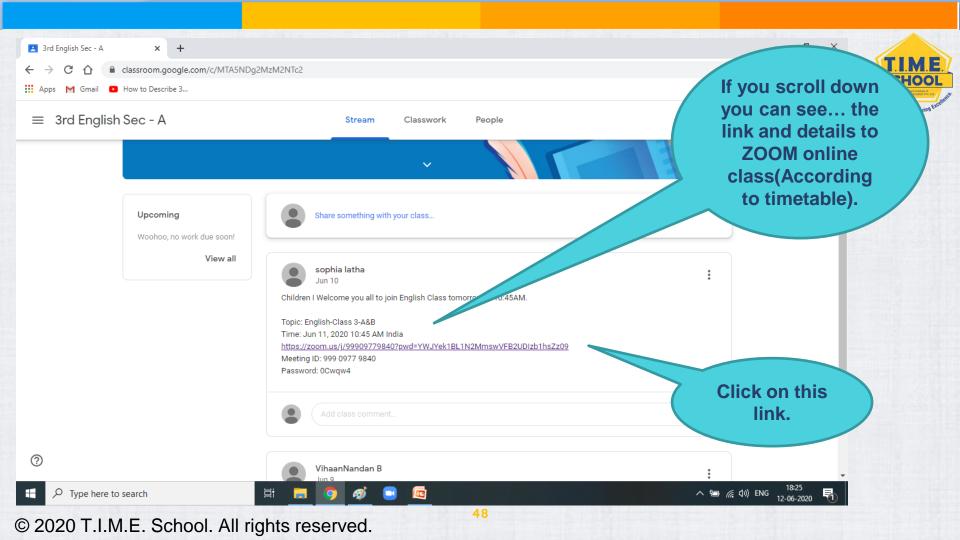

- >Where to find your child's T.I.M.E. School e-mail ID.
- >How to login to GOOGLE CLASSROOM using your child's T.I.M.E. School e-mail ID (Using Desktop).
- >How to attend live classes on ZOOM APP using child's T.I.M.E. School ID (Using Desktop).