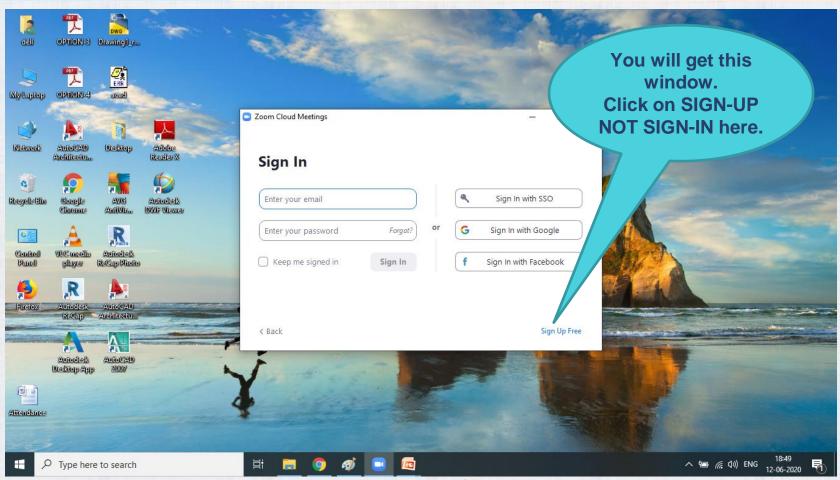

## T.I.M.E. SCHOOL E-MAIL ID

Uninstall and Install Zoom before doing this – it would be more easy to do it.

© 2020 T.I.M.E. School. All rights reserved.

24

© 2020 T.I.M.E. School. All rights reserved.

SCHOOL