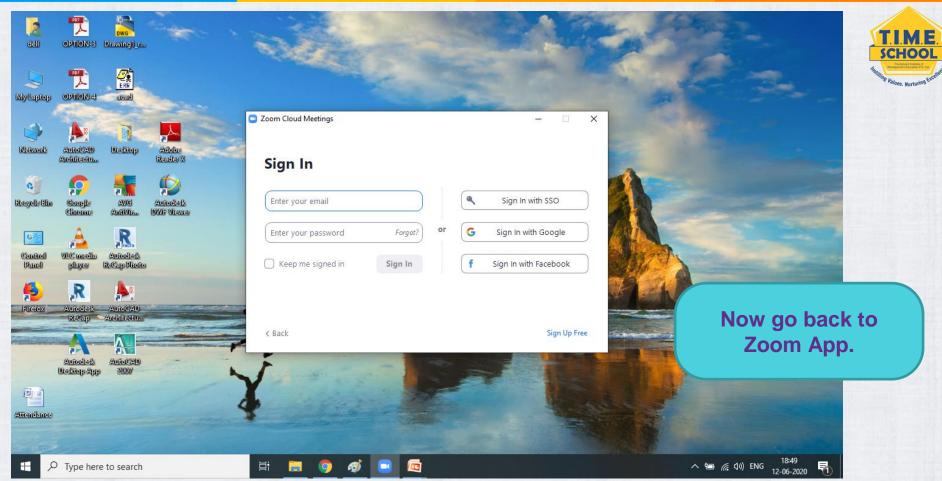

## LOGIN TO ZOOM USING

## T.I.M.E. SCHOOL E-MAIL ID

Uninstall and Install Zoom before doing this – it would be more easy to do it.

© 2020 T.I.M.E. School. All rights reserved.

24

© 2020 T.I.M.E. School. All rights reserved.

SCHOOL