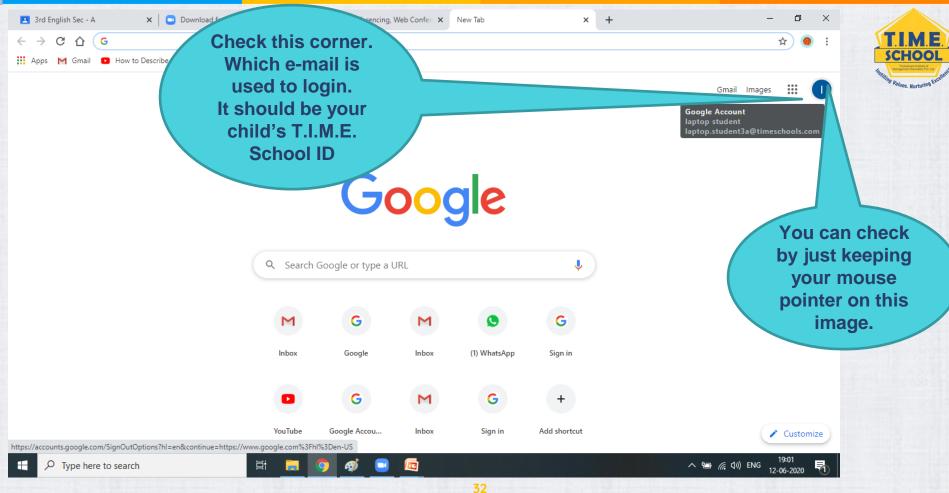

## T.I.M.E. SCHOOL E-MAIL ID

Sign out off all the g-mail accounts before doing this – it would be more easy to do it.

TIME

SCHOOL