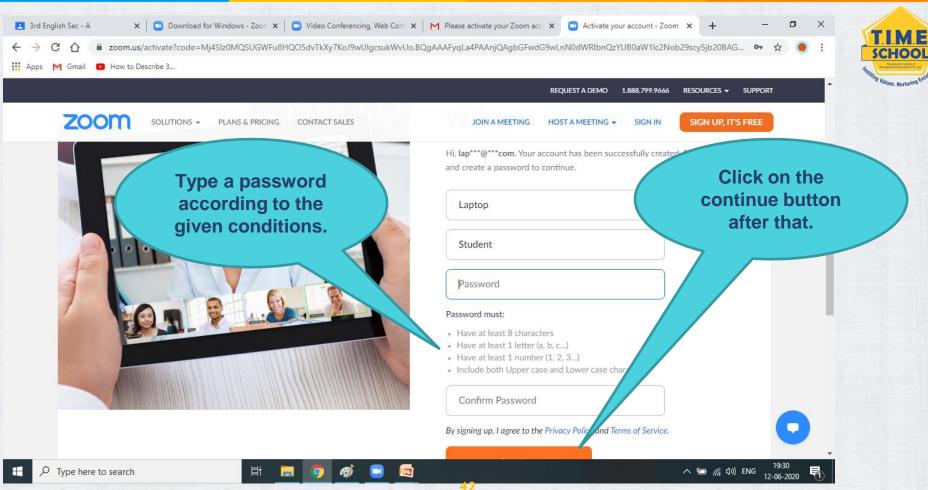

## LOGIN TO ZOOM USING

## T.I.M.E. SCHOOL E-MAIL ID

Uninstall and Install Zoom before doing this – it would be more easy to do it.

© 2020 T.I.M.E. School. All rights reserved.

24

© 2020 T.I.M.E. School. All rights reserved.

SCHOOL