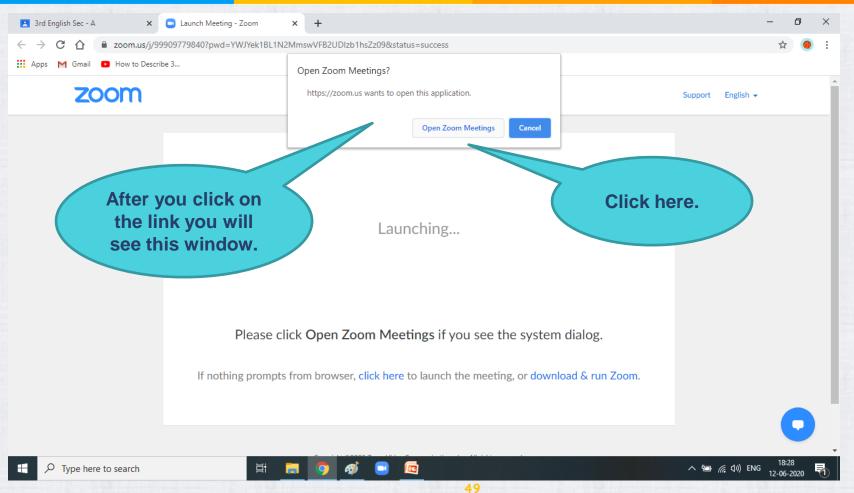

- >Where to find your child's T.I.M.E. School e-mail ID.
- >How to login to GOOGLE CLASSROOM using your child's T.I.M.E. School e-mail ID (Using Desktop).
- >How to attend live classes on ZOOM APP using child's T.I.M.E. School ID (Using Desktop).