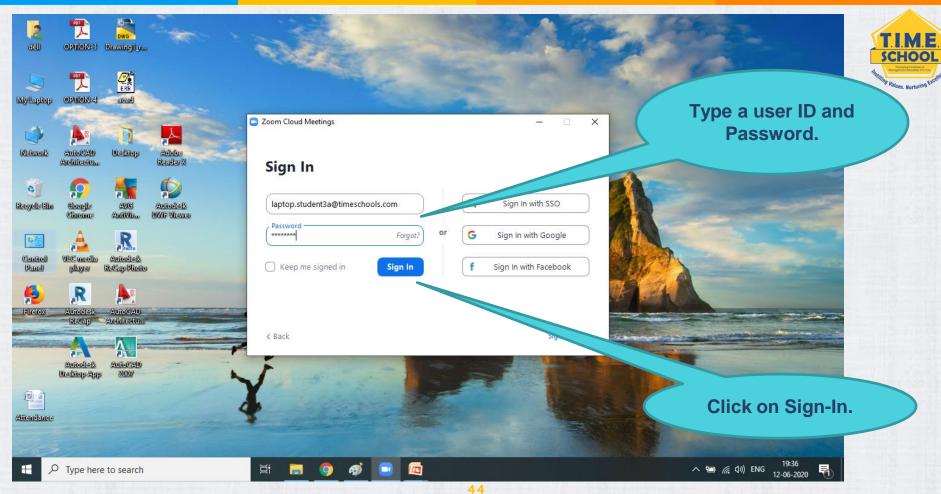

## LOGIN TO ZOOM USING

## T.I.M.E. SCHOOL E-MAIL ID

Uninstall and Install Zoom before doing this – it would be more easy to do it.

© 2020 T.I.M.E. School. All rights reserved.

24

© 2020 T.I.M.E. School. All rights reserved.

SCHOOL