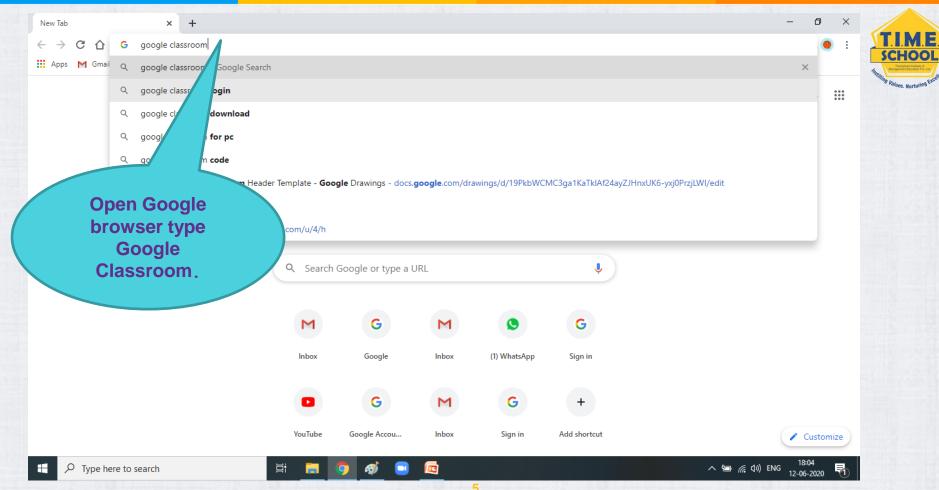

## LOGIN TO GOOGLE CLASSROOM USING

## T.I.M.E. SCHOOL E-MAIL ID

Sign out off all the g-mail accounts before doing this – it would be more easy to do it.

TIME

SCHOOL