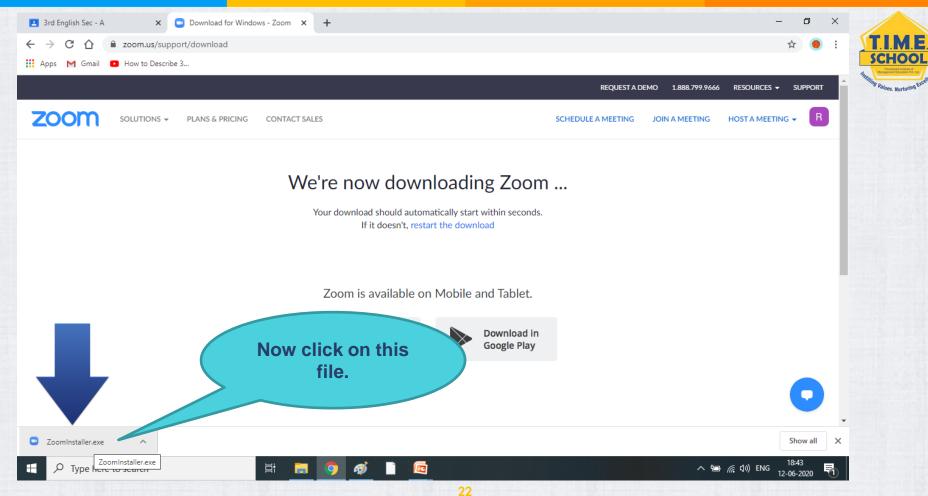

## LOGIN TO ZOOM USING

## T.I.M.E. SCHOOL E-MAIL ID

Uninstall and Install Zoom before doing this – it would be more easy to do it.

© 2020 T.I.M.E. School. All rights reserved.

24

© 2020 T.I.M.E. School. All rights reserved.

SCHOOL