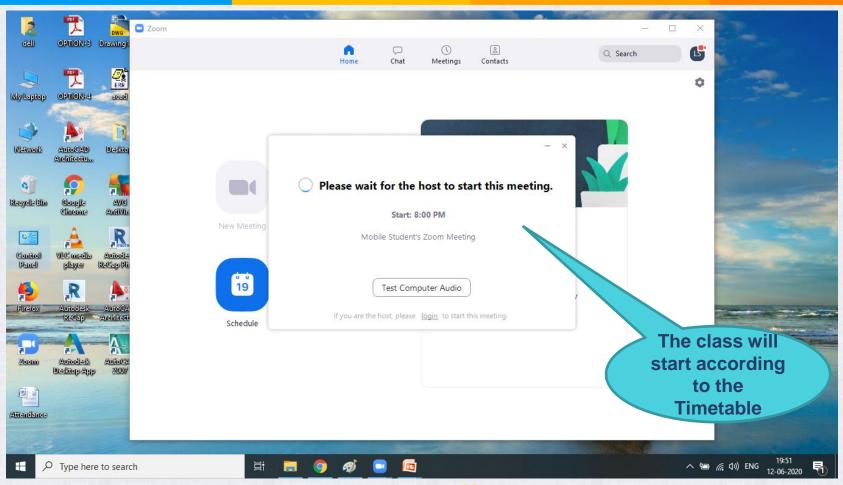

- >Where to find your child's T.I.M.E. School e-mail ID.
- >How to login to GOOGLE CLASSROOM using your child's T.I.M.E. School e-mail ID (Using Desktop).
- >How to attend live classes on ZOOM APP using child's T.I.M.E. School ID (Using Desktop).