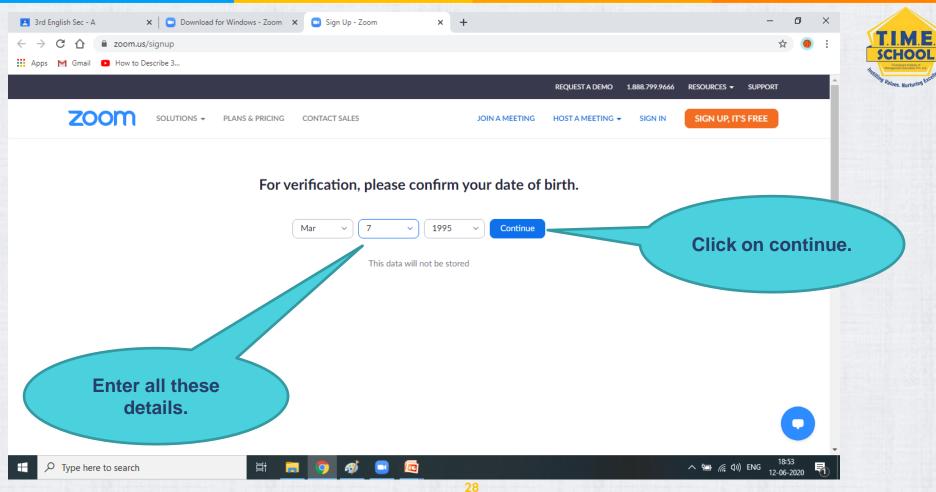

## LOGIN TO ZOOM USING

## T.I.M.E. SCHOOL E-MAIL ID

Uninstall and Install Zoom before doing this – it would be more easy to do it.

© 2020 T.I.M.E. School. All rights reserved.

24

© 2020 T.I.M.E. School. All rights reserved.

SCHOOL