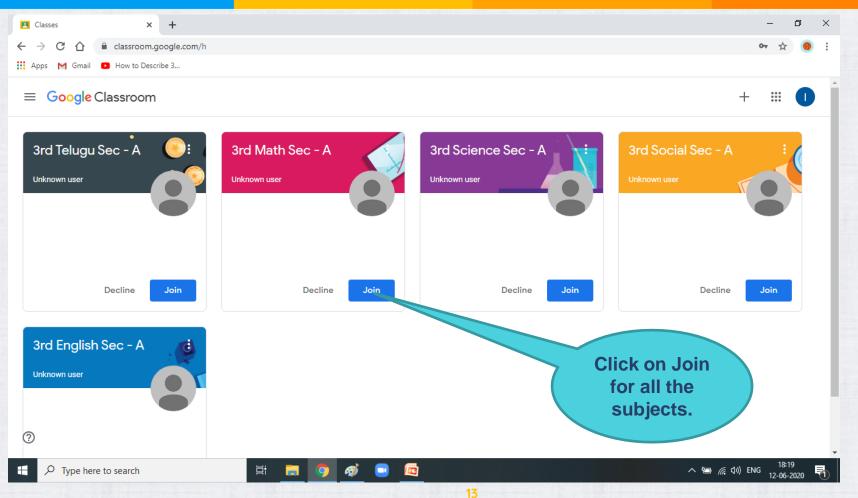

- >Where to find your child's T.I.M.E. School e-mail ID.
- >How to login to GOOGLE CLASSROOM using your child's T.I.M.E. School e-mail ID (Using Desktop).
- >How to attend live classes on ZOOM APP using child's T.I.M.E. School ID (Using Desktop).