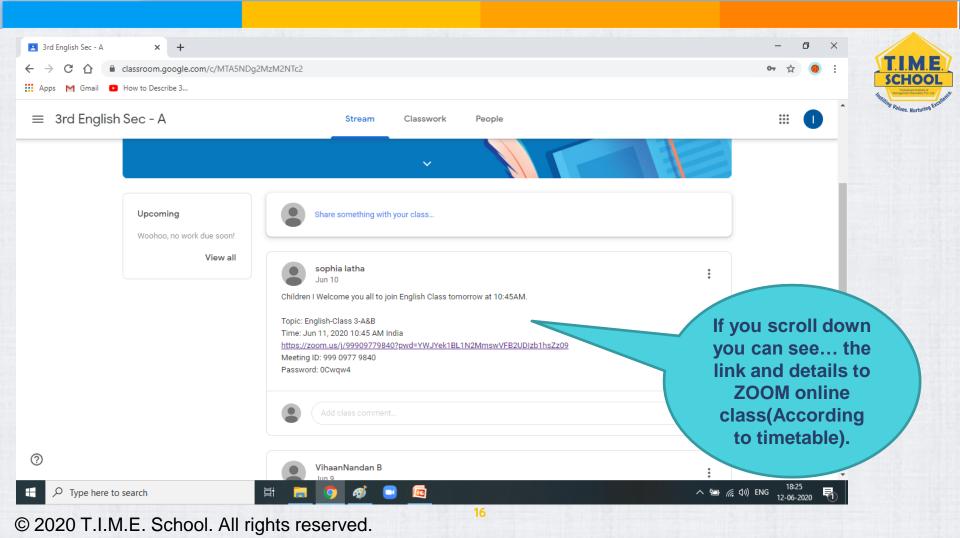

- >Where to find your child's T.I.M.E. School e-mail ID.
- >How to login to GOOGLE CLASSROOM using your child's T.I.M.E. School e-mail ID (Using Desktop).
- >How to attend live classes on ZOOM APP using child's T.I.M.E. School ID (Using Desktop).