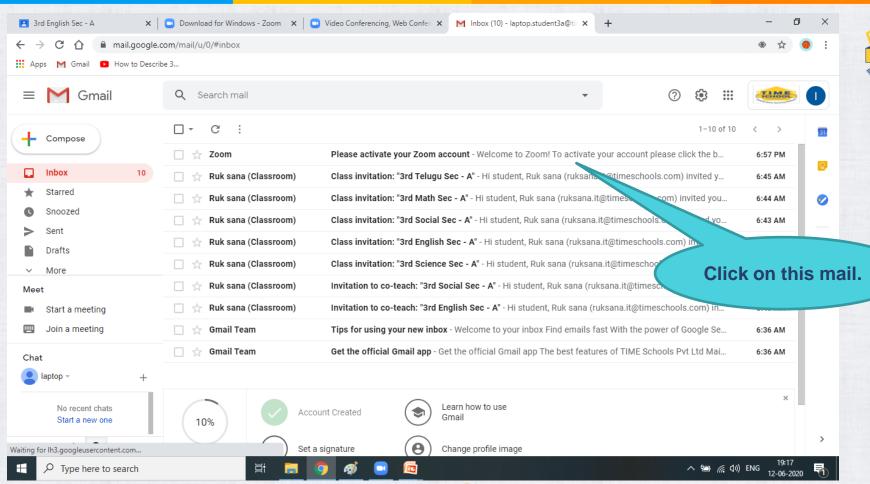

## LOGIN TO ZOOM USING

## T.I.M.E. SCHOOL E-MAIL ID

Uninstall and Install Zoom before doing this – it would be more easy to do it.

© 2020 T.I.M.E. School. All rights reserved.

24

© 2020 T.I.M.E. School. All rights reserved.

SCHOOL