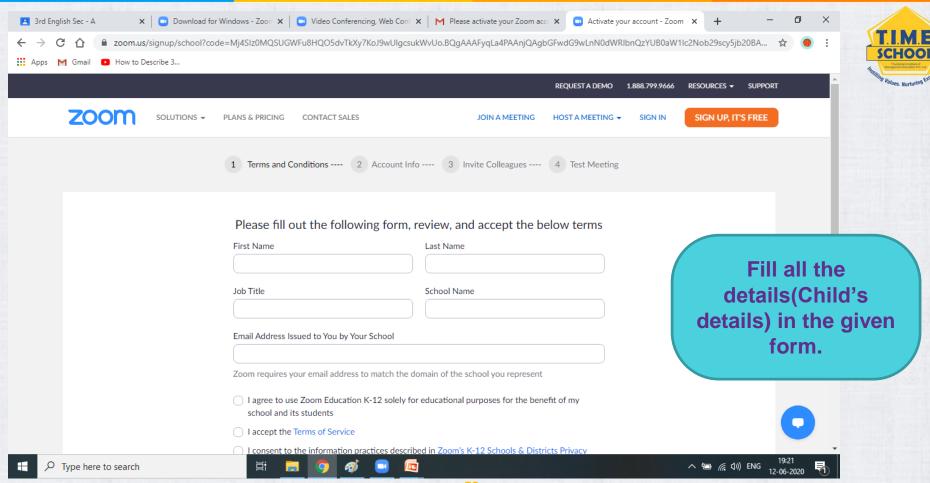

## LOGIN TO ZOOM USING

## T.I.M.E. SCHOOL E-MAIL ID

Uninstall and Install Zoom before doing this – it would be more easy to do it.

© 2020 T.I.M.E. School. All rights reserved.

24

© 2020 T.I.M.E. School. All rights reserved.

SCHOOL