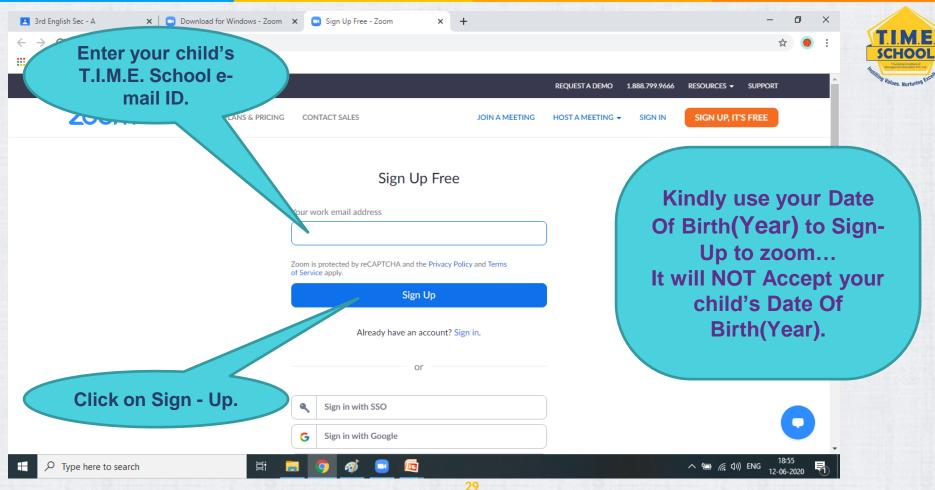

## LOGIN TO ZOOM USING

## T.I.M.E. SCHOOL E-MAIL ID

Uninstall and Install Zoom before doing this – it would be more easy to do it.

© 2020 T.I.M.E. School. All rights reserved.

24

© 2020 T.I.M.E. School. All rights reserved.

SCHOOL