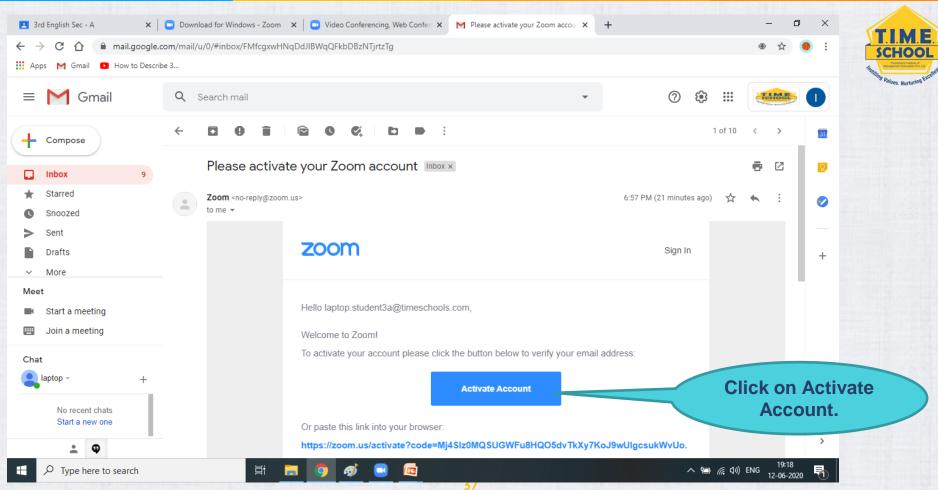

## LOGIN TO ZOOM USING

## T.I.M.E. SCHOOL E-MAIL ID

Uninstall and Install Zoom before doing this – it would be more easy to do it.

© 2020 T.I.M.E. School. All rights reserved.

24

© 2020 T.I.M.E. School. All rights reserved.

SCHOOL