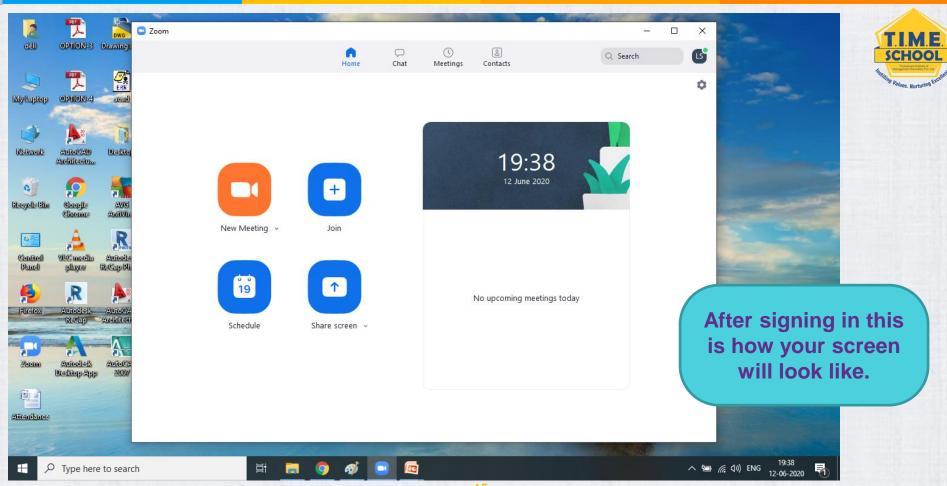

## LOGIN TO ZOOM USING

## T.I.M.E. SCHOOL E-MAIL ID

Uninstall and Install Zoom before doing this – it would be more easy to do it.

© 2020 T.I.M.E. School. All rights reserved.

24

© 2020 T.I.M.E. School. All rights reserved.

SCHOOL