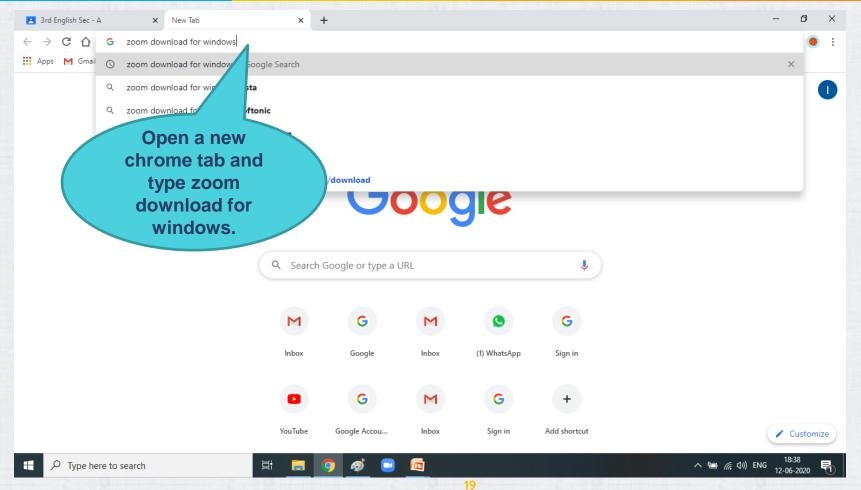

## LOGIN TO ZOOM USING

## T.I.M.E. SCHOOL E-MAIL ID

Uninstall and Install Zoom before doing this – it would be more easy to do it.

© 2020 T.I.M.E. School. All rights reserved.

24

© 2020 T.I.M.E. School. All rights reserved.

SCHOOL