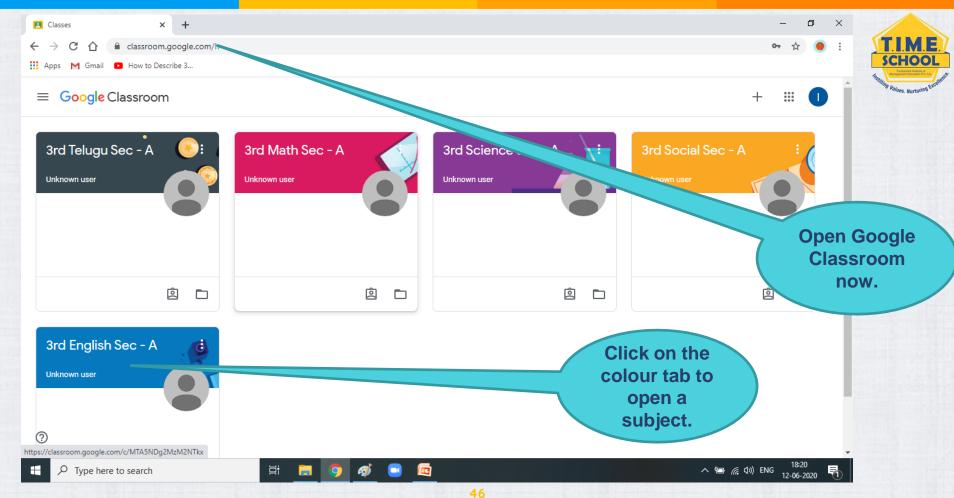

## LOGIN TO GOOGLE CLASSROOM USING

## T.I.M.E. SCHOOL E-MAIL ID

Sign out off all the g-mail accounts before doing this – it would be more easy to do it.

TIME

SCHOOL