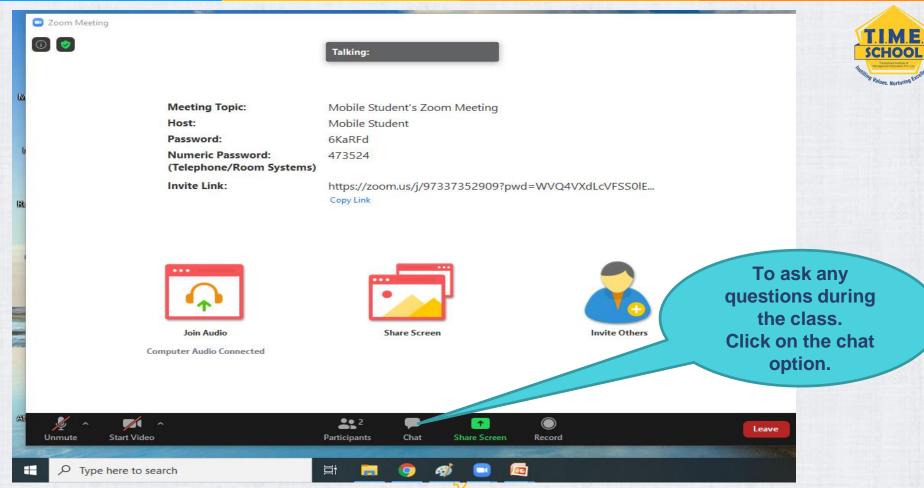

## LOGIN TO ZOOM USING

## T.I.M.E. SCHOOL E-MAIL ID

Uninstall and Install Zoom before doing this – it would be more easy to do it.

© 2020 T.I.M.E. School. All rights reserved.

24

© 2020 T.I.M.E. School. All rights reserved.

SCHOOL