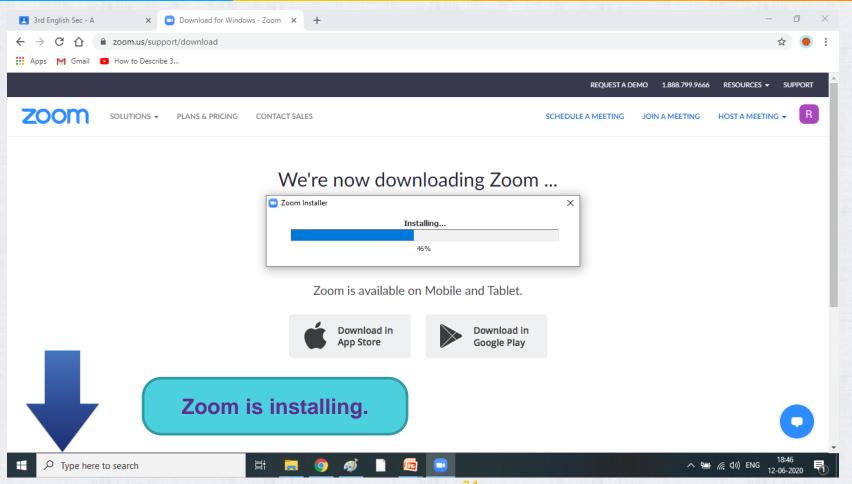

## T.I.M.E. SCHOOL E-MAIL ID

Uninstall and Install Zoom before doing this – it would be more easy to do it.

© 2020 T.I.M.E. School. All rights reserved.

24

© 2020 T.I.M.E. School. All rights reserved.

SCHOOL