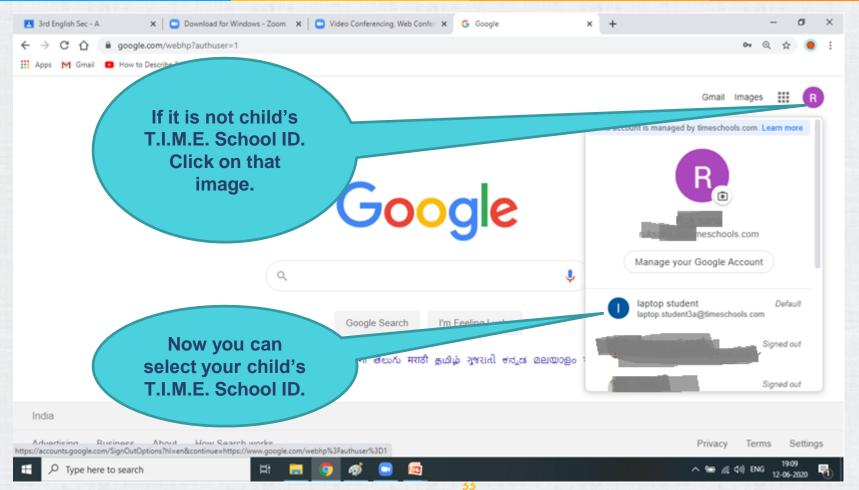

## T.I.M.E. SCHOOL E-MAIL ID

Sign out off all the g-mail accounts before doing this – it would be more easy to do it.

TIME

SCHOOL