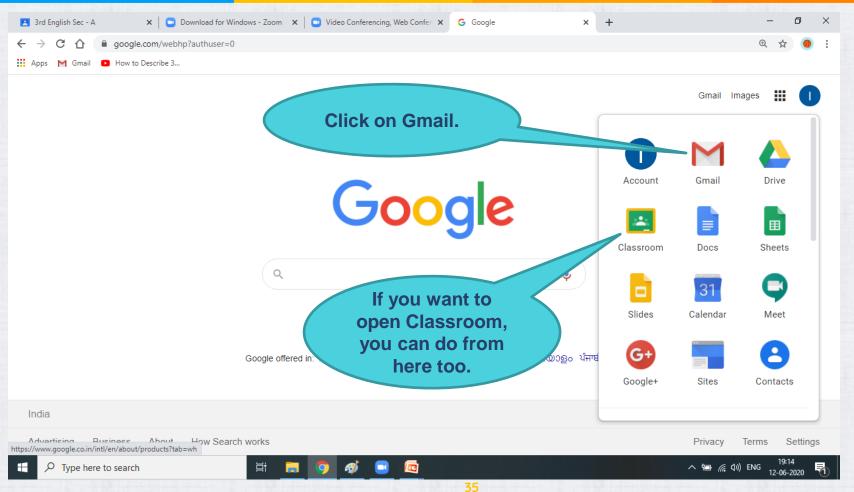

## T.I.M.E. SCHOOL E-MAIL ID

Sign out off all the g-mail accounts before doing this – it would be more easy to do it.

TIME

SCHOOL