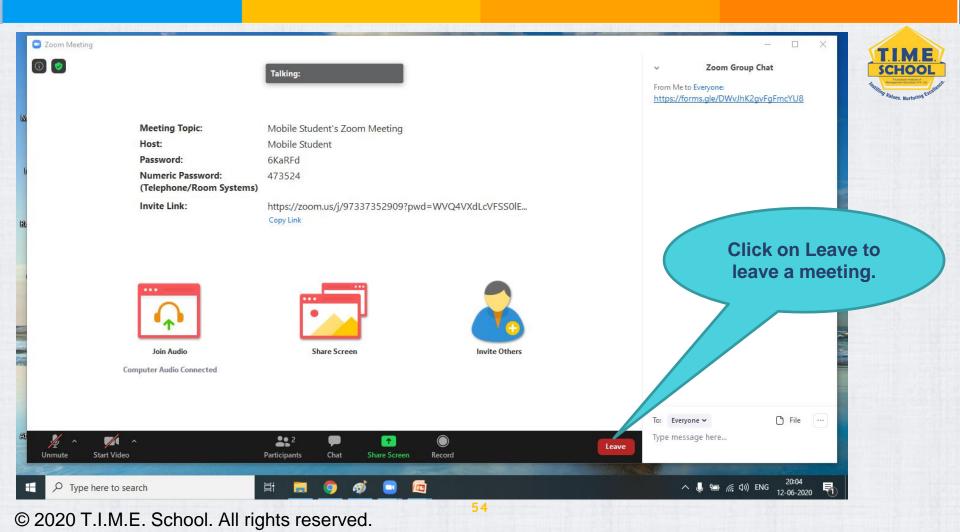

## LOGIN TO ZOOM USING

## T.I.M.E. SCHOOL E-MAIL ID

Uninstall and Install Zoom before doing this – it would be more easy to do it.

© 2020 T.I.M.E. School. All rights reserved.

24

© 2020 T.I.M.E. School. All rights reserved.

SCHOOL