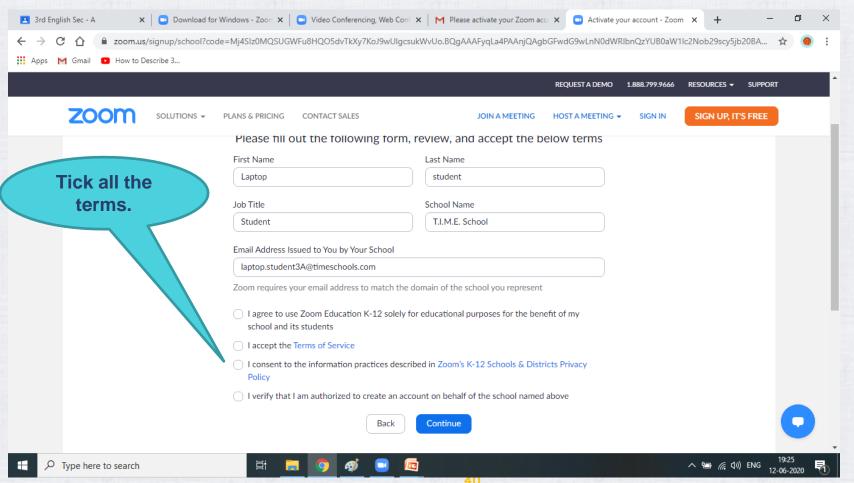

## LOGIN TO ZOOM USING

## T.I.M.E. SCHOOL E-MAIL ID

Uninstall and Install Zoom before doing this – it would be more easy to do it.

© 2020 T.I.M.E. School. All rights reserved.

24

© 2020 T.I.M.E. School. All rights reserved.

SCHOOL