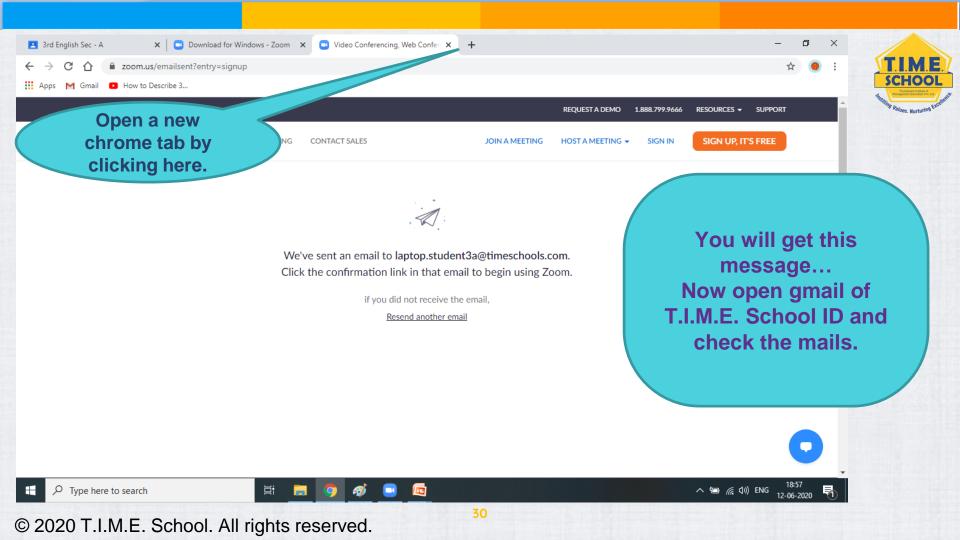

## LOGIN TO ZOOM USING

## T.I.M.E. SCHOOL E-MAIL ID

Uninstall and Install Zoom before doing this – it would be more easy to do it.

© 2020 T.I.M.E. School. All rights reserved.

24

© 2020 T.I.M.E. School. All rights reserved.

SCHOOL