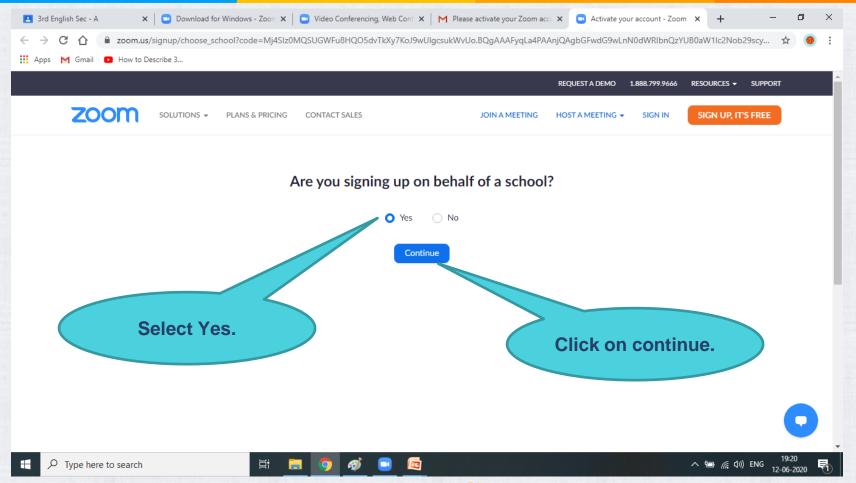

## LOGIN TO ZOOM USING

## T.I.M.E. SCHOOL E-MAIL ID

Uninstall and Install Zoom before doing this – it would be more easy to do it.

© 2020 T.I.M.E. School. All rights reserved.

24

© 2020 T.I.M.E. School. All rights reserved.

SCHOOL