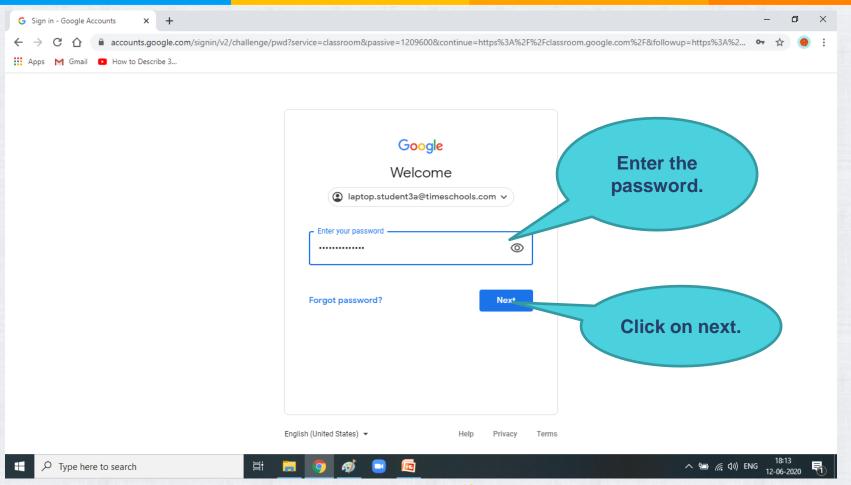

## LOGIN TO GOOGLE CLASSROOM USING

## T.I.M.E. SCHOOL E-MAIL ID

Sign out off all the g-mail accounts before doing this – it would be more easy to do it.

TIME

SCHOOL