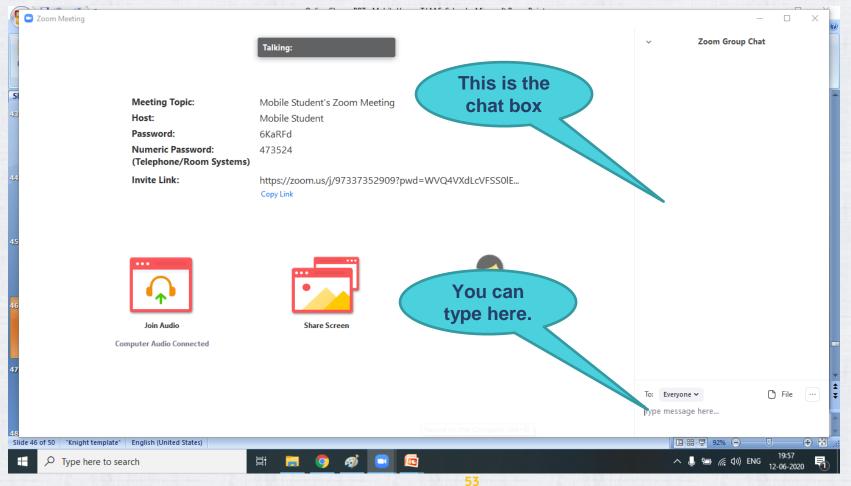

## LOGIN TO ZOOM USING

## T.I.M.E. SCHOOL E-MAIL ID

Uninstall and Install Zoom before doing this – it would be more easy to do it.

© 2020 T.I.M.E. School. All rights reserved.

24

© 2020 T.I.M.E. School. All rights reserved.

SCHOOL