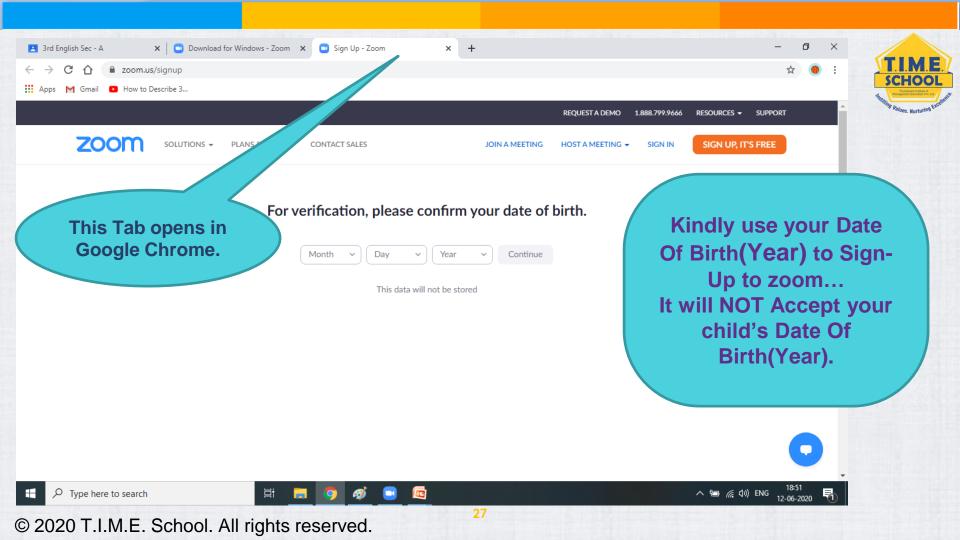

## T.I.M.E. SCHOOL E-MAIL ID

Uninstall and Install Zoom before doing this – it would be more easy to do it.

© 2020 T.I.M.E. School. All rights reserved.

24

© 2020 T.I.M.E. School. All rights reserved.

SCHOOL